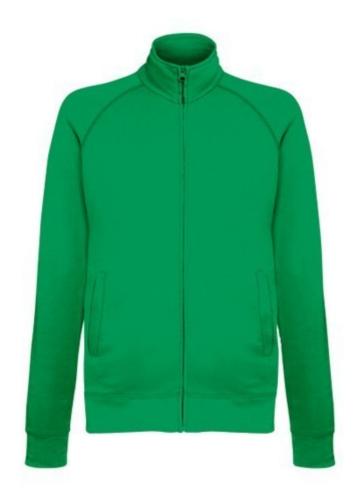

# FRUIT OF THE LOOM, LIGHTWEIGHT SWEAT JACKET, LIGHTWEIGHT SWEAT JACKET, KELLY GREEN, XL

### **Basic informations**

Size: XL

Package: 24 Length: 60 Width: 39.5 Height: 30 Size: XL

Color: Kelly Green

## **Specification**

Fruit of the Loom, Lightweight Sweat Jacket, Lightweight Sweat Jacket, kelly green, XL. Lightweight buttoned sweatshirt, with metal zipper, 80% cotton and 20% polyester, 240 gm / m2 cotton, pockets on the front panel of the sweatshirt. An exceptional sweatshirt for everyday activities. Normal cut. Ready for branding. Branding: DTG, screen printing, flex, flock, embroidery